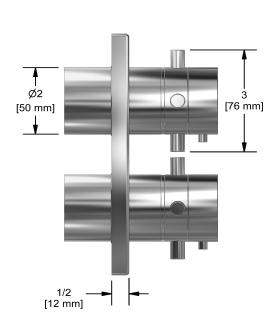

4-way Type T/P coaxial valve trim **TPATQ46**+



# **Specifications**

# **Description**

• Trim only

## Available colors

• C: Chrome

• BN : Brushed Nickel (PVD)

### Certifications

- CSA B125.1
- ASME A112.18.1
- ASSE 1016
- CMR248 Approval

cUPC®





#### Sizes, models and finishes may differ from thoses presented.

## Warranty

This Riobel Inc. product you have purchased carries a Limited Lifetime Warranty on the chrome, PVD finish, blacks and all working parts and is guaranteed from the initial purchase date against all manufacturing defects. All other finishes, including plastic components, are guaranteed for one year. All electric and/or electronic parts are covered by a 5-year limited warranty. The warranty offered on our products will be honored only if the installation is performed by a certified master plumber.

#### **Customer Care**

Phone (800) 777 - 9762 | Email: customercare@houseofrohl.com | Website: houseofrohl.com/support/contact-us