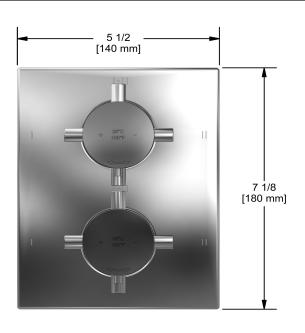

4-way Type T/P coaxial valve trim **TPATQ46**+



# **Specifications**

# **Description**

• Trim only

## Available colors

• C: Chrome

• BN : Brushed Nickel (PVD)

### Certifications

- CSA B125.1
- ASME A112.18.1
- ASSE 1016
- CMR248 Approval

cUPC®





#### Sizes, models and finishes may differ from thoses presented.

## Warranty

This Riobel Inc. product you have purchased carries a Limited Lifetime Warranty on the chrome, PVD finish, blacks and all working parts and is guaranteed from the initial purchase date against all manufacturing defects. All other finishes, including plastic components, are guaranteed for one year. All electric and/or electronic parts are covered by a 5-year limited warranty. The warranty offered on our products will be honored only if the installation is performed by a certified master plumber.

#### **Customer Care**

Phone (800) 777 - 9762 | Email: customercare@houseofrohl.com | Website: houseofrohl.com/support/contact-us