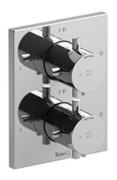

4-way Type T/P coaxial valve trim **TPATQ46**+



# **Specifications**

# **Description**

• Trim only

## Available colors

• C: Chrome

• BN : Brushed Nickel (PVD)

### Certifications

- CSA B125.1
- ASME A112.18.1
- ASSE 1016
- CMR248 Approval

cUPC®





#### Sizes, models and finishes may differ from thoses presented.

## Warranty

This Riobel Inc. product you have purchased carries a Limited Lifetime Warranty on the chrome, PVD finish, blacks and all working parts and is guaranteed from the initial purchase date against all manufacturing defects. All other finishes, including plastic components, are guaranteed for one year. All electric and/or electronic parts are covered by a 5-year limited warranty. The warranty offered on our products will be honored only if the installation is performed by a certified master plumber.

#### **C